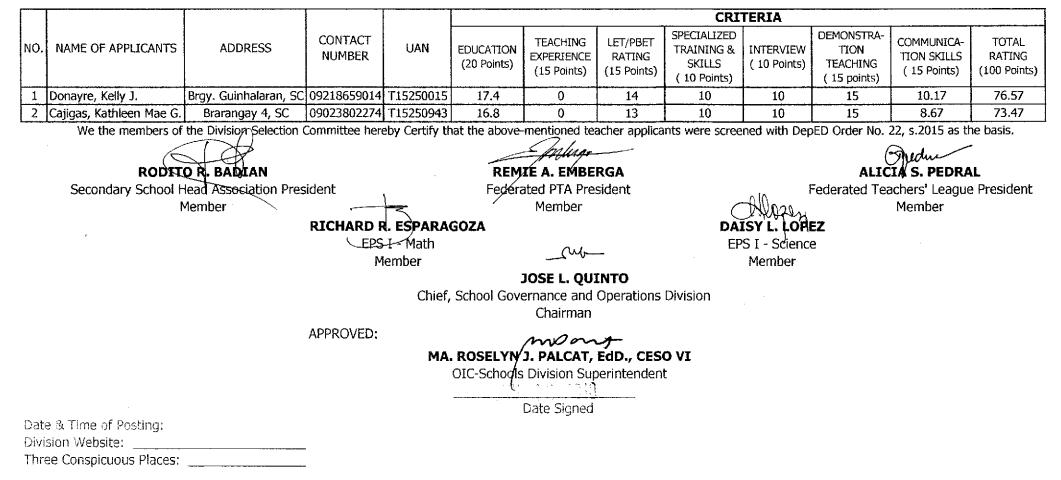

|                          |                                         |                                   |                                                     |                           |                                               |                                            |                              |





DEDED STLAY EITY ATEL LOG. NG. 010 SIGNATURE: 11:21 TIME:

REGISTRY OF QUALIFIED APPLICANTS (JUNIOR HIGH SCHOOL)

FILIPINO

SY. 2018 - 2019

(Based on DepED Order No. 22, s.2015 Entitled "Hiring Guidelines for the Remaining Teaching Positions Effective SY. 2015 - 2016")



Three Conspicuous Places:





BELED - SLAY LITY RELEASED IDATE: JUN 27 ILOG. NO. SIGNATURE 11.25 TIME:

REGISTRY OF QUALIFIED APPLICANTS (JUNIOR HIGH SCHOOL)

**ARALING PANLIPUNAN** 

SY. 2018 - 2019







| DEVED S      | LAY EITY |
|--------------|----------|
| I FELL       | ASED     |
| IDATE JUN    | 227018   |
| 1LQG. NO     | 0110     |
| SIGNATURE: _ | 4        |
| THE:         | 11:25    |

REGISTRY OF QUALIFIED APPLICANTS (JUNIOR HIGH SCHOOL)

EDUKASYON SA PAGPAPAKATAO (EsP)

SY. 2018 - 2019







DEVED SILAY CITY ATE 0110 LOG. NO. t SIGNATURE. 11:25 TIME:

## REGISTRY OF QUALIFIED APPLICANTS (JUNIOR, HIGH SCHOOL) MUSIC, ARTS, PHYSICAL EDUCATION AND HEALTH (MAPEH)

SY. 2018 - 2019

|      |                                                                   |                                 |                   |           | CRITERIA                 |                                        |                                   |